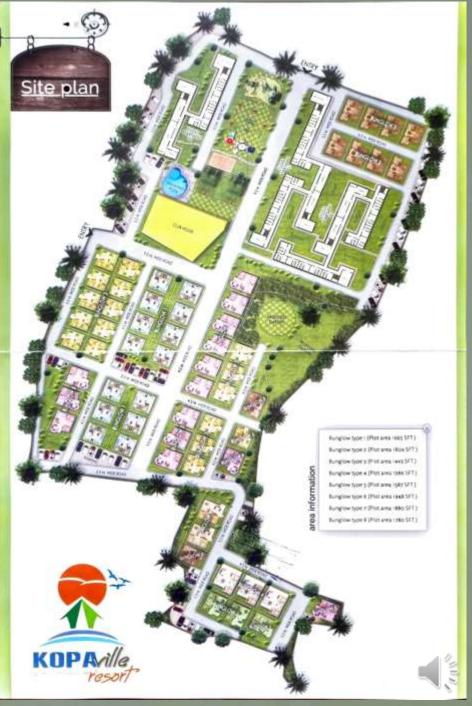

al
- 7. NH 27

#### 03 Amenities

- 1. Road
- 2. Drainage
- 3. Electricity
- 4. Street Light
- 5. Fresh Water
- 6. Park
- 7. Children Play Area
- 8. Smart Fibre Connectivity

#### 02 Viability

- 1. Football Stadium
- 2. An integrated sustainability assessment approach, also known as a life cycle sustainability assessment (LCSA), can help establish through Smart Town planning.
- 3. Gate way to East and North east

#### 04 Connectivity

- 1. Bus Route
- 2. Train Route
- 3. Airport
- 4. Local Conveyance



# Project Highlight

# Football Stadium

- ✓ International Standard
- √ Football Academy
- √ Swimming Pool
- ✓ Athletics Games





# OUR PRODUCT

















# Nearest Tourist Places





# Nearest Country





### Our Successful Project





# Kopa Ville Bolpur

# Project Details





# Project Details





# Elite Bungalow



























# THANK YOU